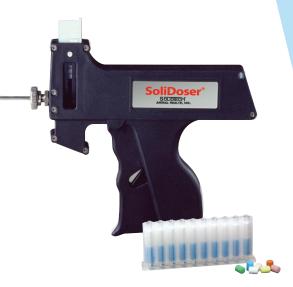

## **HOW IT WORKS:**

- Color-coded dual-dose pellets presented in 10-dose plastic clips
- Immediate Release and Programmed Release pellets deposited SQ with the SoliDoser<sup>®</sup> device
- IR pellet hydrates and starts presenting antigens
- IR antigens are processed by immune system while PR pellet slowly rehydrates and releases antigens over a 2-3 week period for booster dose