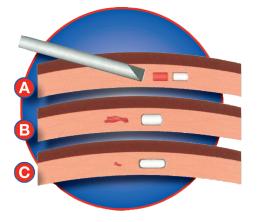

## **HOW IT WORKS:**

- Color-coded dual-dose pellets presented in 10-dose plastic clips
- Immediate Release and Programmed Release pellets deposited SQ with the SoliDoser<sup>®</sup> device
- IR pellet hydrates and starts presenting antigens
- IR antigens are processed by immune system while PR pellet slowly rehydrates and releases antigens over a 2-3 week period for booster dose